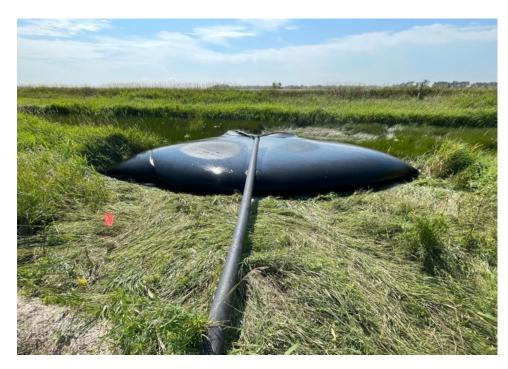

Date: 8/23/2024

Location: Sta. No. 1765+00

Notes: Construction right-of-way prior to dewatering activities.

Date: 8/23/2024

Location: Sta. No. 1765+00

Notes: Dewatering activities along the construction right-of-way.