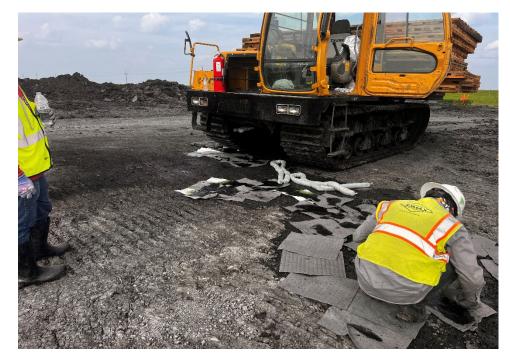

Date: 8/21/2024

Location: Sta. No. 3100+00 and Valve Site 7.

Notes: Concrete forms for valve support piers.

Date: 8/22/2024

Location: Sta. No. 380+00

Notes: Spreading topsoil to dry out prior to final grading of the construction right-of-way.

# ● 46.347891°, -96.654034° ±13ft ▲ 947ft

Date: 8/22/2024

Location: Sta. No. 3100+00 and Valve Site 7.

Notes: Construction activities at Valve Site 7.

Date: 8/23/2024

Location: Sta. No. 320+00

Notes: Respread subsoil to dry out along the construction right-of-way.