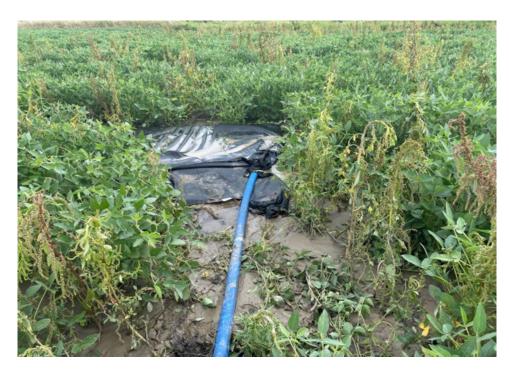

Date: 8/23/2024

Location: Sta. No. 1765+00

Notes: Construction right-of-way prior to dewatering activities.

Date: 8/23/2024

Location: Sta. No. 1765+00

Notes: Dewatering activities along the construction right-of-way.