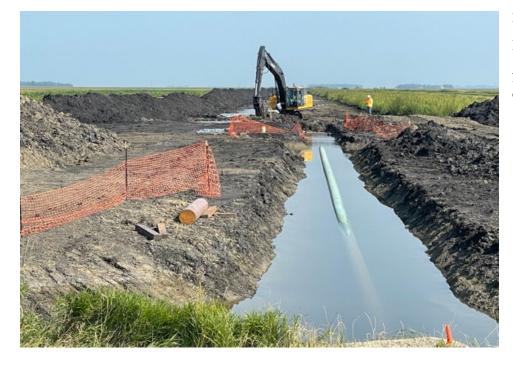

Date: 8/23/2024

Location: Sta. No. 1765+00

Notes: Construction right-of-way prior to dewatering activities.

Date: 8/23/2024

Location: Sta. No. 1765+00

Notes: Dewatering activities along the construction right-of-way.