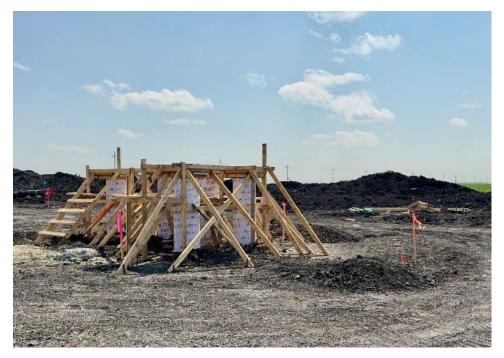

Date: 8/21/2024

Location: Sta. No. 3100+00 and Valve Site 7.

Notes: Concrete forms for valve support piers.

Date: 8/22/2024

Location: Sta. No. 380+00

Notes: Spreading topsoil to dry out prior to final grading of the construction right-of-way.