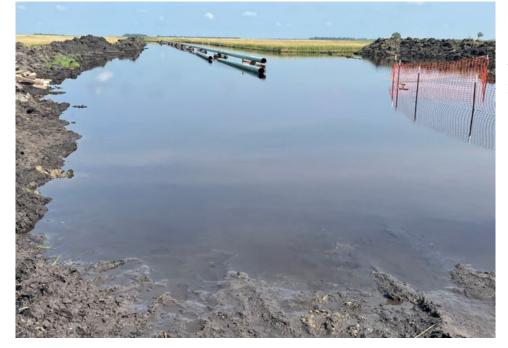

Date: 8/19/2024

Location: Sta. No. 2105+00

Notes: Installed erosion control devices at waterbody (sria002e) along the construction right-ofway.

Date: 8/19/2024

Location: Sta. No. 2137+00

Notes: Boring activity at Bore 49.