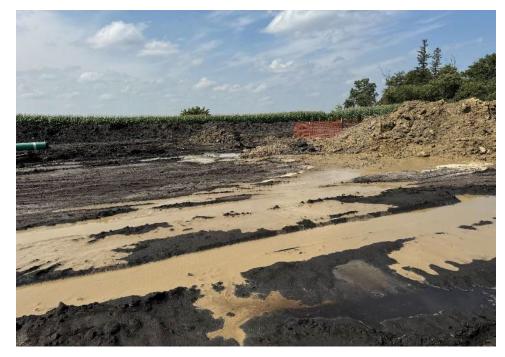

Date: 8/23/2024

Location: Sta. No. 1765+00

Notes: Construction right-of-way prior to dewatering activities.

Date: 8/23/2024

Location: Sta. No. 1765+00

Notes: Dewatering activities along the construction right-of-way.

<image>

Date: 8/23/2024

Location: Sta. No. 1765+00

Notes: Construction right-of-way after dewatering activities.

Date: 8/24/2024

Location: Sta. No. 489+00

Notes: Removing construction mats along the construction right-of-way.