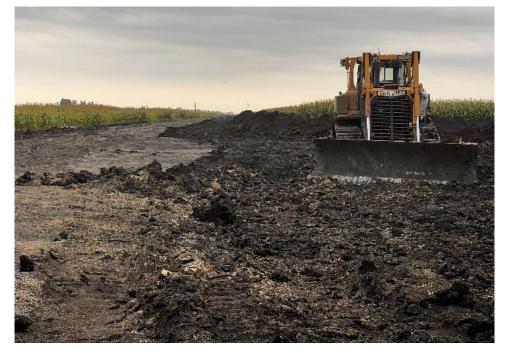

Date: 8/24/2024

Location: Sta. No. 790+00

Notes: Dewatering activities along the construction right-of-way.

Date: 8/24/2024

Location: Sta. No. 1700+00

Notes: Grading of subsoil after backfilling activities.