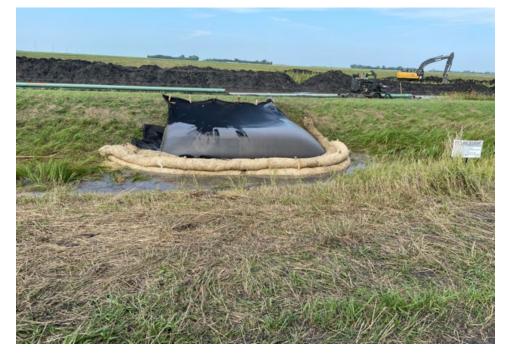

<image>

Date: 8/23/2024

Location: Sta. No. 1765+00

Notes: Construction right-of-way after dewatering activities.

Date: 8/24/2024

Location: Sta. No. 489+00

Notes: Removing construction mats along the construction right-of-way.