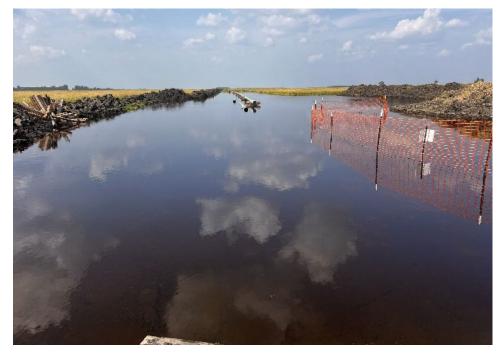

<image>

Date: 8/23/2024

Location: Sta. No. 1765+00

Notes: Construction right-of-way after dewatering activities.

Date: 8/24/2024

Location: Sta. No. 489+00

Notes: Removing construction mats along the construction right-of-way.