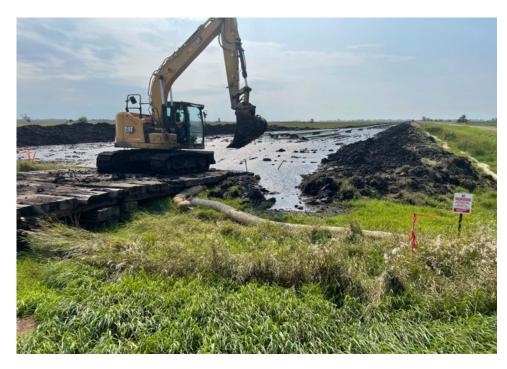

Date: 8/23/2024

Location: Sta. No. 1765+00

Notes: Construction right-of-way prior to dewatering activities.

Date: 8/23/2024

Location: Sta. No. 1765+00

Notes: Dewatering activities along the construction right-of-way.

<image>

Date: 8/23/2024

Location: Sta. No. 1765+00

Notes: Construction right-of-way after dewatering activities.

Date: 8/24/2024

Location: Sta. No. 489+00

Notes: Removing construction mats along the construction right-of-way.