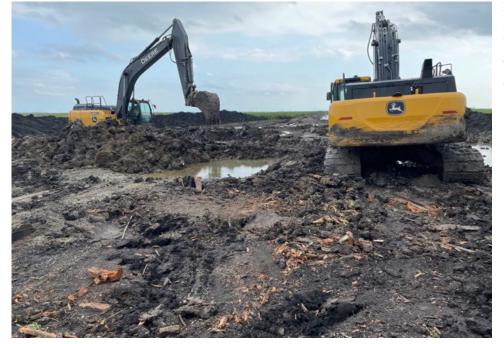

Date: 8/22/2024

Location: Sta. No. 525+00

Notes: Dewatering activities along the construction right-of-way.

Date: 8/22/2024

Location: Sta. No. 725+00

Notes: Backfilling activities on the construction right-of-way.