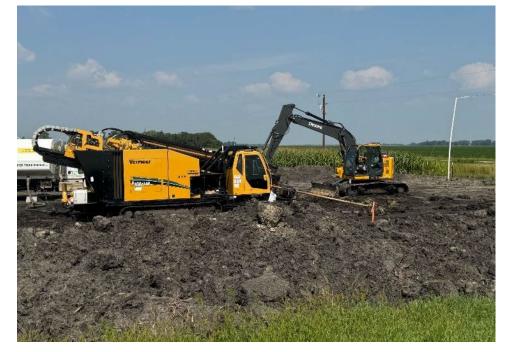

Date: 8/21/2024

Location: Sta. No. 3100+00 and Valve Site 7.

Notes: Concrete forms for valve support piers.

Date: 8/22/2024

Location: Sta. No. 380+00

Notes: Spreading topsoil to dry out prior to final grading of the construction right-of-way.