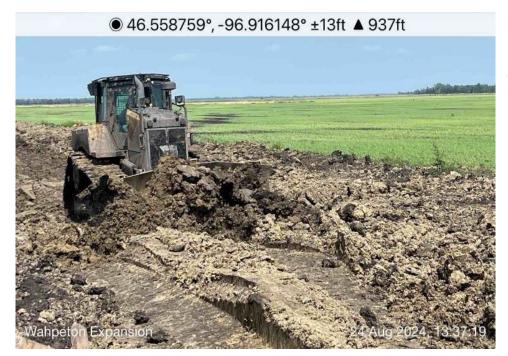

Date: 8/24/2024

Location: Sta. No. 790+00

Notes: Dewatering activities along the construction right-of-way.

Date: 8/24/2024

Location: Sta. No. 1700+00

Notes: Grading of subsoil after backfilling activities.