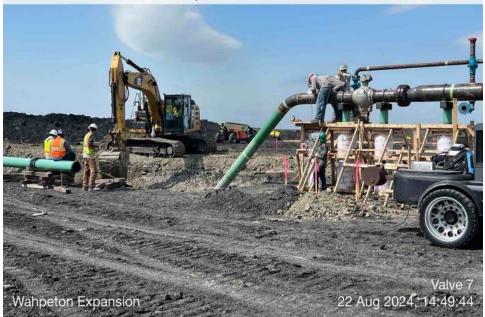

Date: 8/21/2024

Location: Sta. No. 3100+00 and Valve Site 7.

Notes: Concrete forms for valve support piers.

Date: 8/22/2024

Location: Sta. No. 380+00

Notes: Spreading topsoil to dry out prior to final grading of the construction right-of-way.

# ● 46.347891°, -96.654034° ±13ft ▲ 947ft

Date: 8/22/2024

Location: Sta. No. 3100+00 and Valve Site 7.

Notes: Construction activities at Valve Site 7.

Date: 8/23/2024

Location: Sta. No. 320+00

Notes: Respread subsoil to dry out along the construction right-of-way.