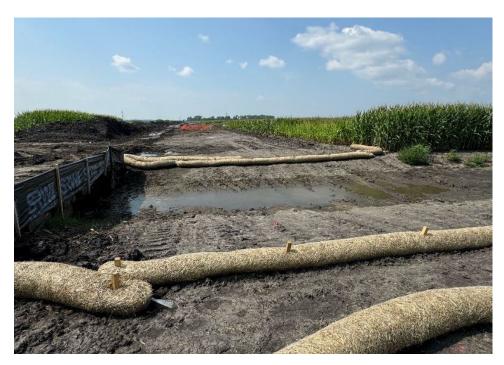

Date: 8/19/2024

Location: Sta. No. 2105+00

Notes: Installed erosion control devices at waterbody (sria002e) along the construction right-ofway.

Date: 8/19/2024

Location: Sta. No. 2137+00

Notes: Boring activity at Bore 49.

Date: 8/21/2024

Location: Sta. No. 1655+00 and Valve Site 4.

Notes: Lowering activities on the construction right-of-way.

Date: 8/21/2024

Location: Sta. No. 2180+00 and Bore 52.

Notes: Construction right-of-way conditions after recent rain events.