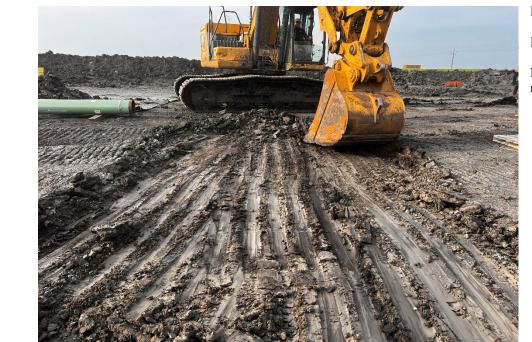

Date: 8/21/2024

Location: Sta. No. 1655+00 and Valve Site 4.

Notes: Lowering activities on the construction right-of-way.

Date: 8/21/2024

Location: Sta. No. 2180+00 and Bore 52.

Notes: Construction right-of-way conditions after recent rain events.