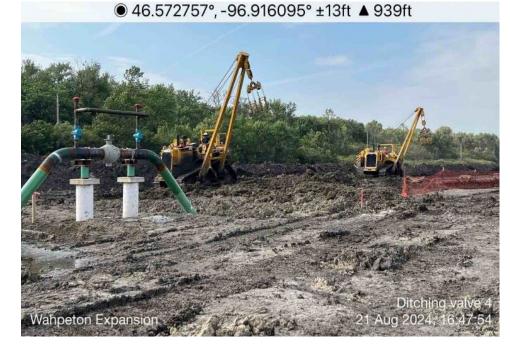

Date: 8/21/2024

Location: Sta. No. 3100+00 and Valve Site 7.

Notes: Concrete forms for valve support piers.

Date: 8/22/2024

Location: Sta. No. 380+00

Notes: Spreading topsoil to dry out prior to final grading of the construction right-of-way.

# ● 46.347891°, -96.654034° ±13ft ▲ 947ft

Date: 8/22/2024

Location: Sta. No. 3100+00 and Valve Site 7.

Notes: Construction activities at Valve Site 7.

Date: 8/23/2024

Location: Sta. No. 320+00

Notes: Respread subsoil to dry out along the construction right-of-way.