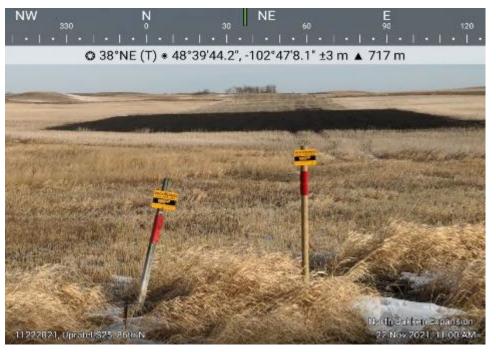

Date: 11/22/2021

Location: 86<sup>th</sup> Street NW bore crossing

Notes: Status of restored right-of-way.

Attachment E Restoration Photos Uprates to Line Section 25 Page 2 of 5

Date: 11/22/2021

Location: 86<sup>th</sup> Street NW bore crossing

Notes: Status of restored additional temporary workspace.