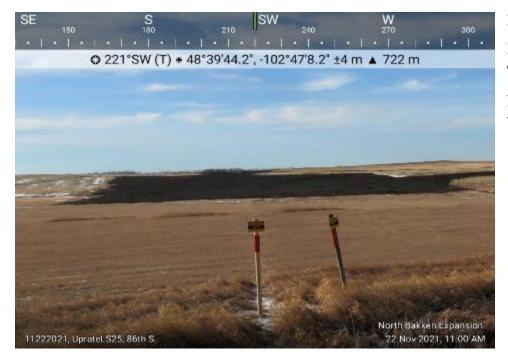

Attachment E Restoration Photos Uprates to Line Section 25 Page 1 of 5

Date: 11/22/2021

Location: 86<sup>th</sup> Street NW bore crossing (west side tie-in)

Notes: Status of restored temporary workspace for guided bore.

Date: 11/22/2021

Location: 86<sup>th</sup> Street NW bore crossing

Notes: Status of restored right-of-way.

Attachment E Restoration Photos Uprates to Line Section 25 Page 2 of 5

Date: 11/22/2021

Location: 86<sup>th</sup> Street NW bore crossing