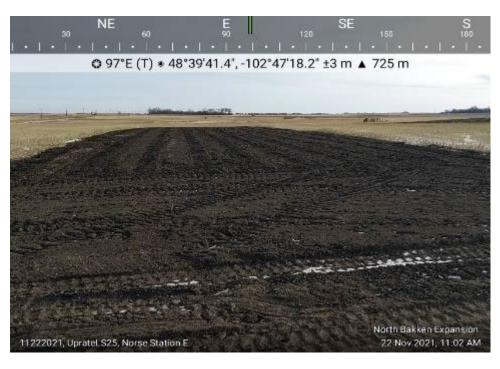

Attachment E Restoration Photos Uprates to Line Section 25 Page 1 of 5

Date: 11/22/2021

Location: 86<sup>th</sup> Street NW bore crossing (west side tie-in)

Notes: Status of restored temporary workspace for guided bore.