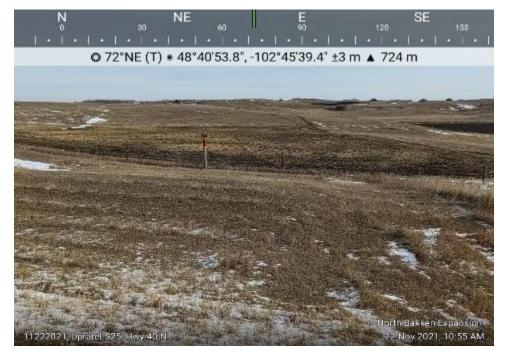

## Date: 11/22/2021

Location: Highway 40 guided bore crossing (east side tie-in)

Notes: Status of restored additional temporary workspace.

Attachment E Restoration Photos Uprates to Line Section 25 Page **3** of **5** 

Date: 11/22/2021

Location: Highway 40 guided bore crossing (west side tie-in)

Notes: Status of restored additional temporary workspace.