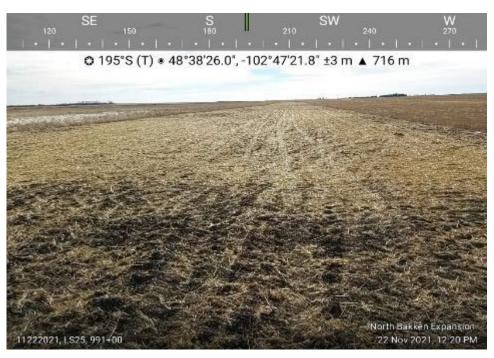

Date: 11/22/2021

Location:

Sta. No. 980+00

Notes: Status of restored right-

of-way.

Date: 11/22/2021

Location:

Sta. No. 991+00

Notes: Status of restored right-

Attachment D
Restoration Photos
Line Section 25 Loop Pipeline
Page 48 of 52

Date: 11/22/2021

Location:

Sta. No. 994+00

Notes: Status of restored right-

of-way.

Date: 11/22/2021