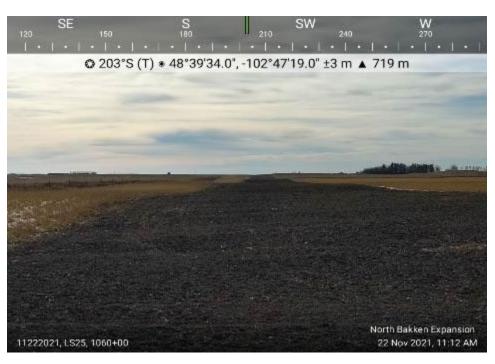

Notes: Status of restored right-

Attachment D
Restoration Photos
Line Section 25 Loop Pipeline
Page 52 of 52

Date: 11/22/2021

Location:

Sta. No. 1068+00

Notes: Status of restored right-