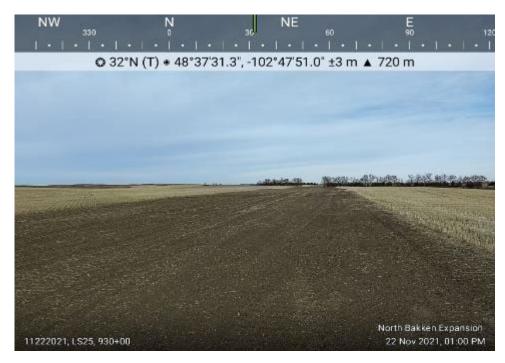

Sta. No. 930+00

Notes: Status of restored right-

of-way.

Date: 11/22/2021

Location:

Sta. No. 938+00

Notes: Status of restored right-

Attachment D
Restoration Photos
Line Section 25 Loop Pipeline
Page 47 of 52