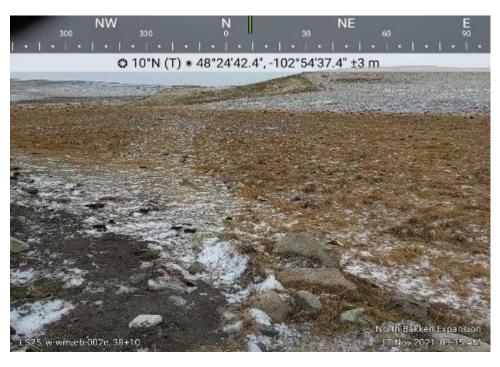

way.

Date: 11/17/2021

Location:

Sta. No. 38+10

Notes: Status of wetland w-wm-eb-002e crossed via a guided bore.

Attachment D
Restoration Photos
Line Section 25 Loop Pipeline
Page 4 of 52

Date: 11/29/2021

Location: Sta. No. 40+00