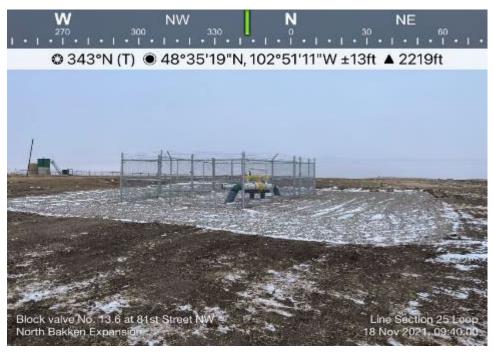

Sta. No. 717+00

Notes: Valve No. 13.6 block

valve.

Attachment D
Restoration Photos
Line Section 25 Loop Pipeline
Page 34 of 52

Date: 11/22/2021

Location:

Sta. No. 719+00

Notes: Status of restored right-