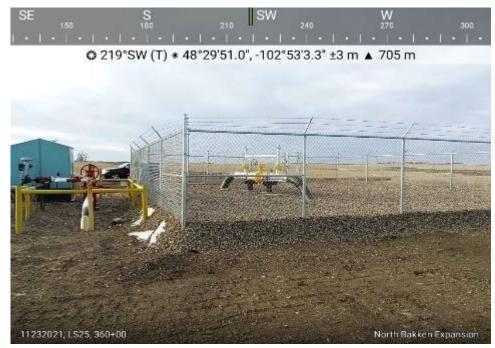

Date: 11/23/2021

Location:

Sta. No. 360+00

Notes: Status of restored right-

Attachment D
Restoration Photos
Line Section 25 Loop Pipeline
Page 20 of 52

Date: 11/23/2021

Location:

Sta. No. 360+00

Notes: Valve No. 6.8 block

valve.

Date: 11/23/2021

Location:

Sta. No. 380+75

Notes: Status of restored right-

Attachment D
Restoration Photos
Line Section 25 Loop Pipeline
Page 21 of 52

Date: 11/23/2021