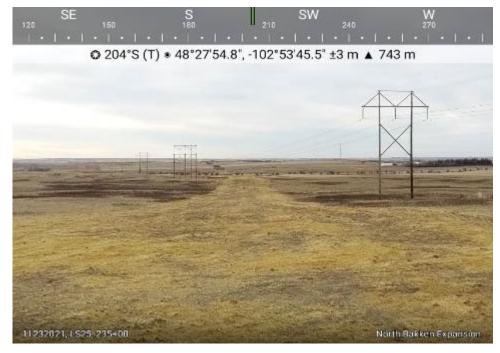

Date: 11/23/2021

Location:

Sta. No. 235+00

Notes: Status of restored right-

of-way.

Date: 11/29/2021

Location:

Sta. No. 236+00