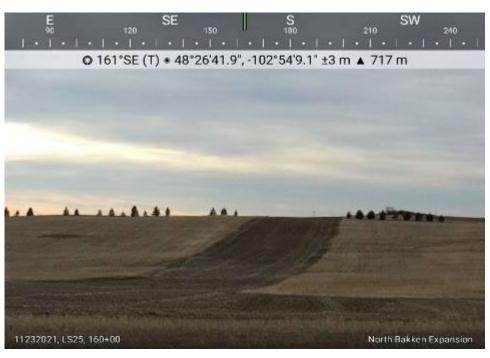

way.

Date: 11/23/2021

Location:

Sta. No. 160+00

Notes: Status of restored right-of-

Attachment D
Restoration Photos
Line Section 25 Loop Pipeline
Page 11 of 52

Date: 11/23/2021

Location: