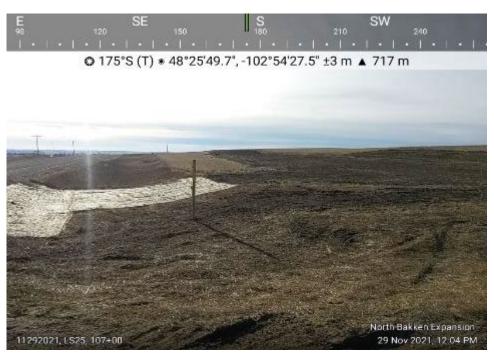

Date: 11/29/2021

Location:

Sta. No. 105+00

Notes: Status of restored right-of-

way.

Date: 11/29/2021

Location:

Sta. No. 107+00

Notes: Status of restored right-of-way and bar ditch.

Attachment D
Restoration Photos
Line Section 25 Loop Pipeline
Page 10 of 52

Date: 11/23/2021

Location:

Sta. No. 115+00

Notes: Status of restored right-of-