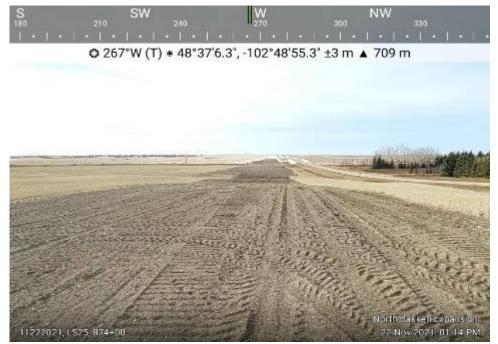

Date: 11/22/2021

Location:

Sta. No. 899+00

Notes: Status of restored right-

of-way.

22 Nov 2021, 01:10 PM

Attachment D
Restoration Photos
Line Section 25 Loop Pipeline
Page 44 of 52

Date: 11/22/2021

Location:

Sta. No. 899+98

Notes: Status of restored right-of-way and bar ditch.

Date: 11/22/2021

Location:

Sta. No. 901+00

Notes: Status of restored right-of-way and bar ditch.

Attachment D
Restoration Photos
Line Section 25 Loop Pipeline
Page 45 of 52