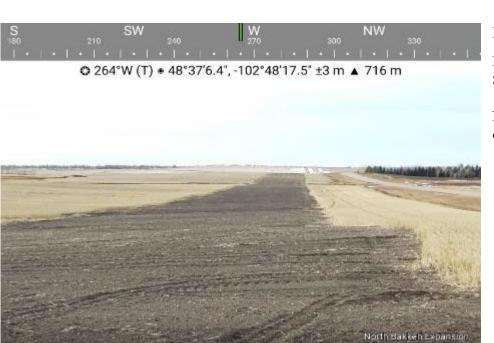

Location:

Sta. No. 899+98

Notes: Status of restored right-of-way and bar ditch.

Date: 11/22/2021

Location:

Sta. No. 901+00

Notes: Status of restored right-of-way and bar ditch.

Attachment D
Restoration Photos
Line Section 25 Loop Pipeline
Page 45 of 52

SE S 150 SW 240 270 300

◆ 214°SW (T) \* 48°37′25.1″, -102°47′57.4″ ±3 m ▲ 718 m

North Sakte(i Expansion)

22 Nov 7021.61.05 PM

Date: 11/22/2021

Location:

Sta. No. 922+85

Notes: Status of restored right-of-way and bar ditch.