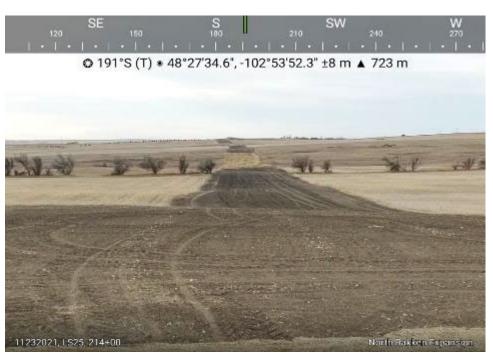

Sta. No. 162+00

Notes: Status of restored right-of-

wav.

Date: 11/23/2021

Location:

Sta. No. 214+00

Notes: Status of restored right-of-

Attachment D
Restoration Photos
Line Section 25 Loop Pipeline
Page 12 of 52