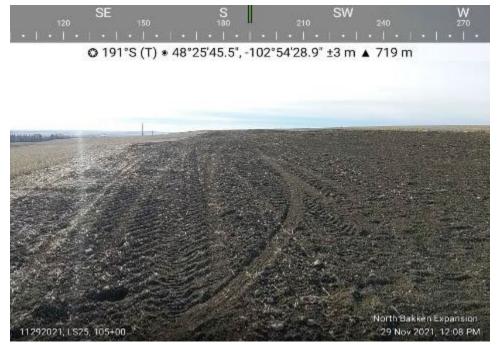

Date: 11/29/2021

Location:

Sta. No. 105+00

Notes: Status of restored right-of-

way.

Date: 11/29/2021

Location:

Sta. No. 107+00