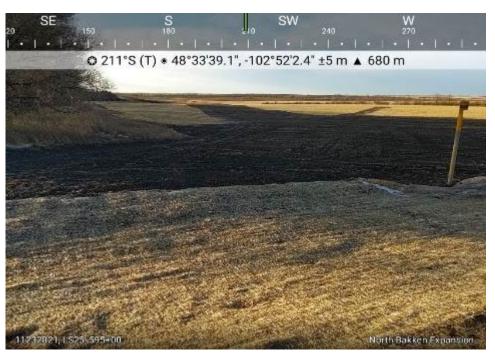

Location:

Sta. No. 585+00

Notes: Status of restored right-

of-way.

Date: 11/23/2021

Location:

Sta. No. 595+00

Notes: Status of restored right-

Attachment D Restoration Photos Line Section 25 Loop Pipeline Page 28 of 52

Date: 11/23/2021

Location:

Sta. No. 603+75

Notes: Status of restored right-

of-way.

Date: 11/23/2021

Location: