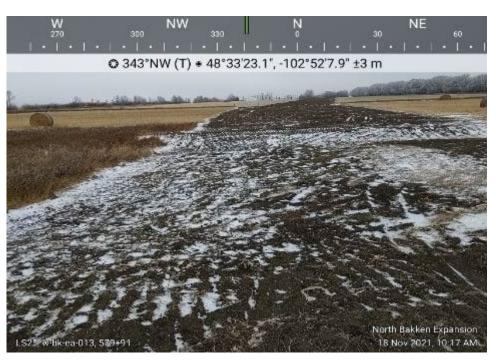

of-way.

Date: 11/18/2021

Location:

Sta. No. 579+91

Notes: Status of restored wetland

w-bk-ea-013.

Attachment D
Restoration Photos
Line Section 25 Loop Pipeline
Page 27 of 52

Date: 11/23/2021