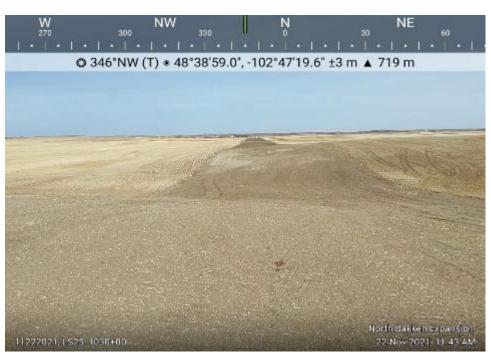

Date: 11/22/2021

Location:

Sta. No. 1040+00

Notes: Status of restored right-

of-way.

Date: 11/22/2021

Location:

Sta. No. 1060+00