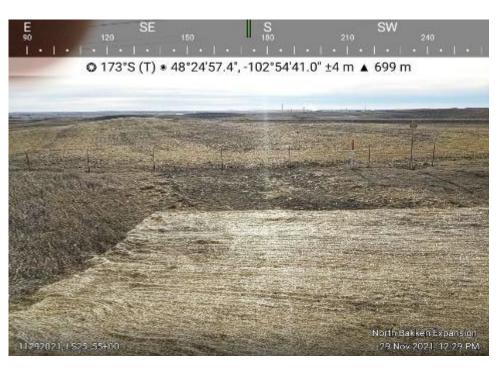

Location:

Sta. No. 50+00

Notes: Status of restored right-of-

way.

Date: 11/29/2021

Location:

Sta. No. 55+00

Notes: Status of restored right-of-

way and bar ditch.

Attachment D
Restoration Photos
Line Section 25 Loop Pipeline
Page 6 of 52

Date: 11/29/2021

Location:

Sta. No. 55+45

Notes: Status of restored right-of-

way.

Date: 11/23/2021