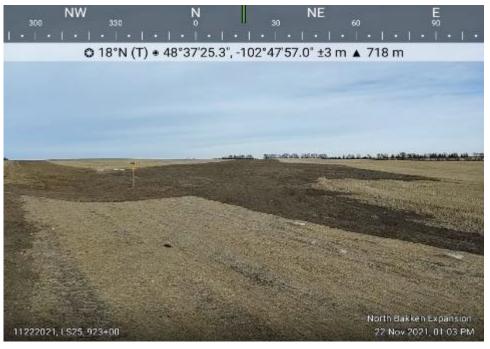

Date: 11/22/2021

Location:

Sta. No. 923+00

Notes: Status of restored right-

of-way and bar ditch.

Attachment D
Restoration Photos
Line Section 25 Loop Pipeline
Page 46 of 52

Date: 11/22/2021

Location:

Sta. No. 930+00

Notes: Status of restored right-

of-way.

Date: 11/22/2021

Location:

Sta. No. 938+00

Notes: Status of restored right-

Attachment D
Restoration Photos
Line Section 25 Loop Pipeline
Page 47 of 52