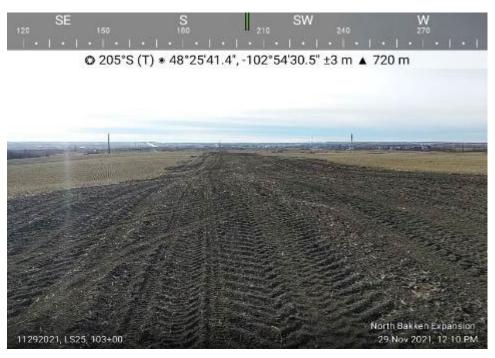

Sta. No. 73+00

Notes: Status of restored right-of-

way.

Date: 11/29/2021

Location:

Sta. No. 103+00

Notes: Status of restored right-of-

Attachment D
Restoration Photos
Line Section 25 Loop Pipeline
Page 9 of 52