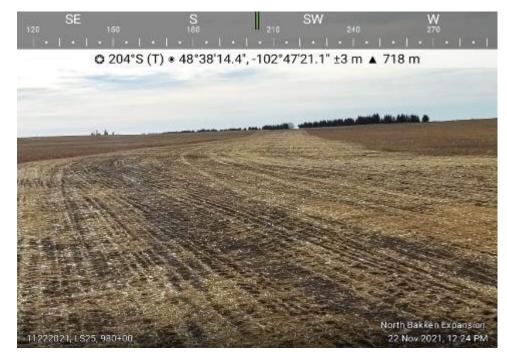

Date: 11/22/2021

Location:

Sta. No. 980+00

Notes: Status of restored right-

of-way.

Date: 11/22/2021

Location:

Sta. No. 991+00