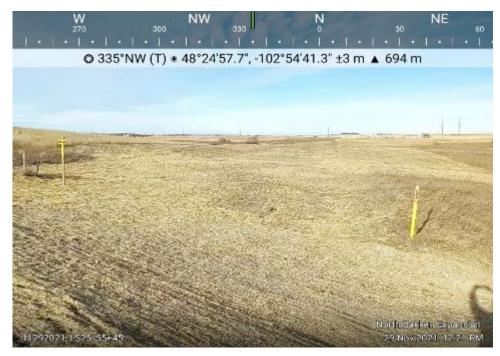

way and bar ditch.

Attachment D
Restoration Photos
Line Section 25 Loop Pipeline
Page 6 of 52

Date: 11/29/2021

Location:

Sta. No. 55+45

Notes: Status of restored right-of-

way.

Date: 11/23/2021