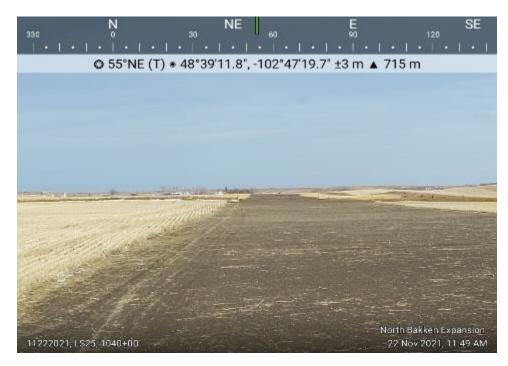

Date: 11/22/2021

Location:

Sta. No. 1040+00

Notes: Status of restored right-

of-way.

Date: 11/22/2021

Location:

Sta. No. 1060+00

Notes: Status of restored right-

Attachment D
Restoration Photos
Line Section 25 Loop Pipeline
Page 52 of 52

Date: 11/22/2021

Location:

Sta. No. 1068+00

Notes: Status of restored right-