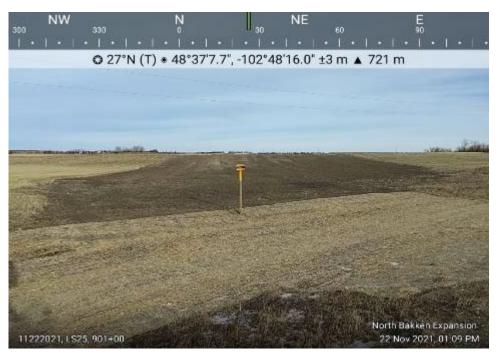

SE S 150 SW 240 270 300

◆ 214°SW (T) \* 48°37′25.1″, -102°47′57.4″ ±3 m ▲ 718 m

North Sakte(i Expansion)

22 Nov 7021.61.05 PM

Date: 11/22/2021

Location:

Sta. No. 922+85

Notes: Status of restored right-of-way and bar ditch.

Date: 11/22/2021

Location:

Sta. No. 923+00

Notes: Status of restored right-

of-way and bar ditch.

Attachment D
Restoration Photos
Line Section 25 Loop Pipeline
Page 46 of 52

Date: 11/22/2021

Location: