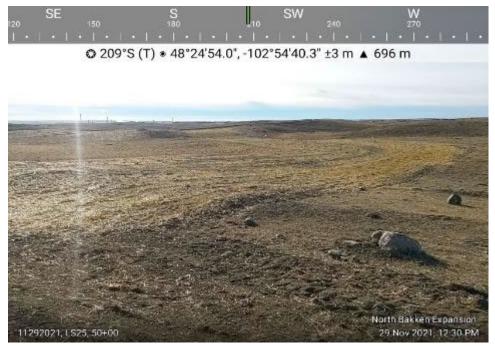

Location:

Sta. No. 50+00

Notes: Status of restored right-of-

way.

Date: 11/29/2021

Location:

Sta. No. 55+00

Notes: Status of restored right-of-