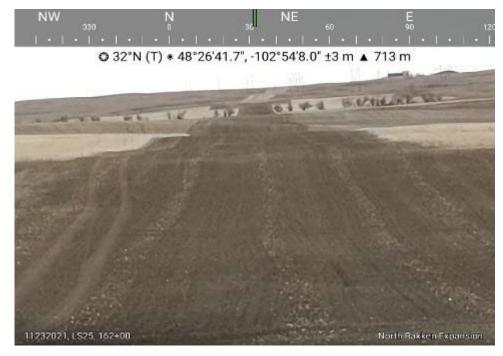

way.

Date: 11/23/2021

Location:

Sta. No. 160+00

Notes: Status of restored right-of-

Attachment D
Restoration Photos
Line Section 25 Loop Pipeline
Page 11 of 52

Date: 11/23/2021

Location:

Sta. No. 162+00

Notes: Status of restored right-of-

wav.

Date: 11/23/2021

Location:

Sta. No. 214+00

Notes: Status of restored right-of-

Attachment D
Restoration Photos
Line Section 25 Loop Pipeline
Page 12 of 52