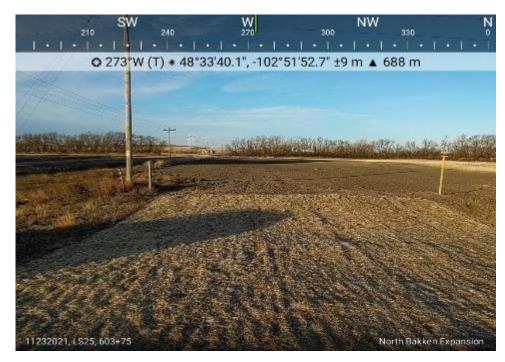

Attachment D Restoration Photos Line Section 25 Loop Pipeline Page 28 of 52

Date: 11/23/2021

Location:

Sta. No. 603+75

Notes: Status of restored right-

of-way.

Date: 11/23/2021

Location: