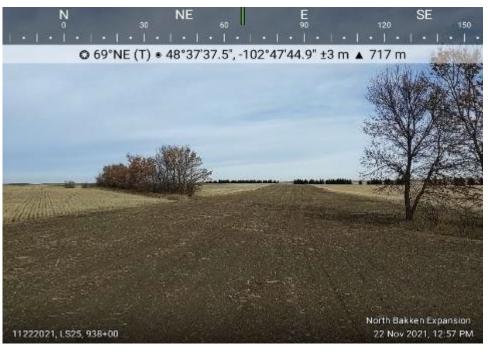

Sta. No. 930+00

Notes: Status of restored right-

of-way.

Date: 11/22/2021

Location:

Sta. No. 938+00

Notes: Status of restored right-

Attachment D
Restoration Photos
Line Section 25 Loop Pipeline
Page 47 of 52