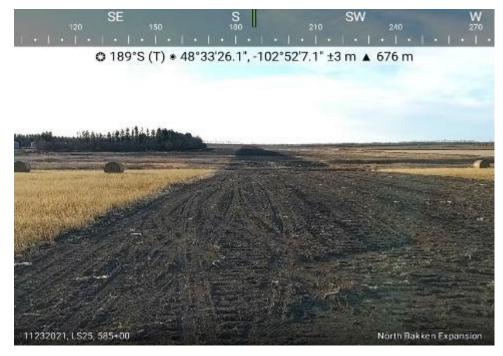

Location:

Sta. No. 585+00

Notes: Status of restored right-

of-way.

Date: 11/23/2021

Location:

Sta. No. 595+00

Notes: Status of restored right-