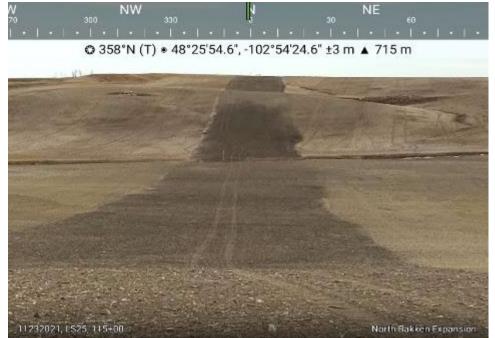

Notes: Status of restored right-of-way and bar ditch.

Attachment D
Restoration Photos
Line Section 25 Loop Pipeline
Page 10 of 52

Date: 11/23/2021

Location:

Sta. No. 115+00

Notes: Status of restored right-of-

way.

Date: 11/23/2021

Location:

Sta. No. 160+00

Notes: Status of restored right-of-

Attachment D
Restoration Photos
Line Section 25 Loop Pipeline
Page 11 of 52

Date: 11/23/2021

Location: