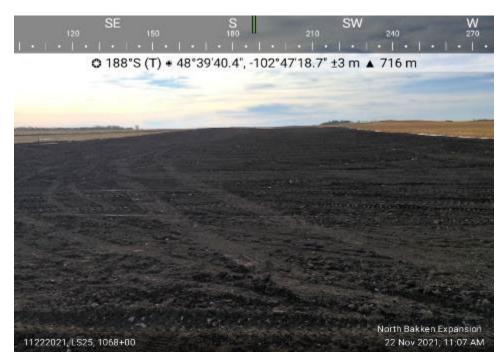

Notes: Status of restored right-

Attachment D
Restoration Photos
Line Section 25 Loop Pipeline
Page 52 of 52

Date: 11/22/2021

Location:

Sta. No. 1068+00

Notes: Status of restored right-