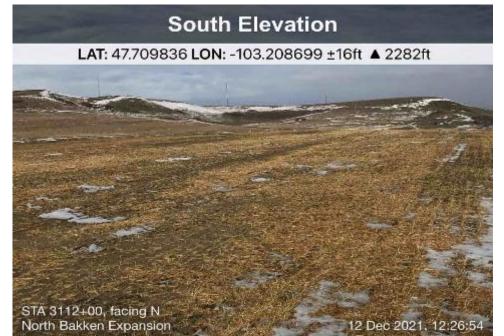

# North East Elevation

LAT: 47.718896 LON: -103.194952 ±16ft 2243ft

Date: 12/12/2021

Location: Sta. No. 3065+00

Notes: Status of restored right-ofway.

Date: 12/12/2021

Location: Sta. No. 3112+00

Attachment C Restoration Photos South Spread – Tioga-Elkhorn Creek Pipeline Page **38** of **39** 

# West Elevation

LAT: 47.709484 LON: -103.209094 ±16ft 2269ft

Date: 12/12/2021

Location: Sta. No. 3120+00

Notes: Status of restored right-of-way.

Date: 12/12/2021

Location: Sta. No. 3150+00