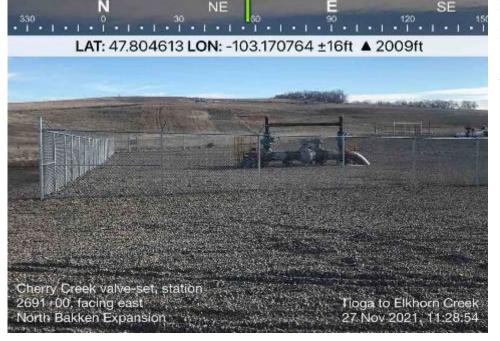

#### LAT: 47.818741 LON: -103.177951 ±16ft 2066ft

Date: 12/11/2021

Location: Sta. No. 2625+00

Notes: Status of restored right-of-way.

Date: 11/27/2021

Location: Sta. No. 2691+00

Notes: Cherry Creek block valve.