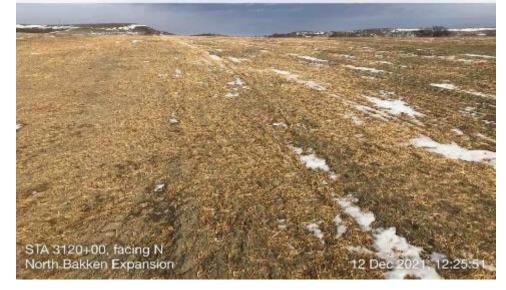

# West Elevation

LAT: 47.709484 LON: -103.209094 ±16ft 2269ft

Date: 12/12/2021

Location: Sta. No. 3120+00

Notes: Status of restored right-of-way.

Date: 12/12/2021

Location: Sta. No. 3150+00