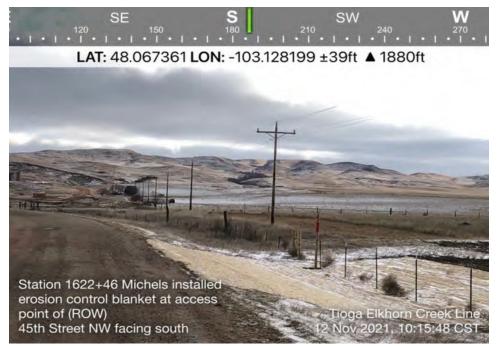

# North West Elevation

LAT: 48.067388 LON: -103.127624 ±16ft ▲ 1881ft

Date: 12/10/2021

Location: Sta. No. 1622+00

Date: 11/12/2021

Location: Sta. No. 1622+46

Notes: Status of restored rightof-way and bar ditch.