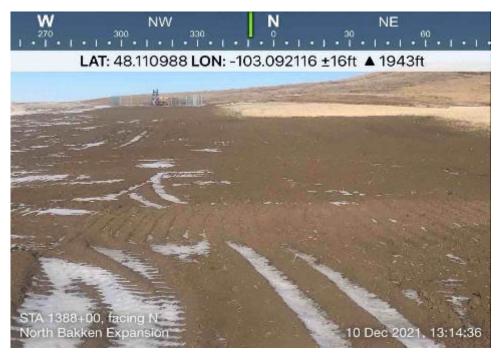

Notes: Status of restored right-of-way.

Date: 12/10/2021

Location: Sta. No. 1389+00

Attachment C **Restoration Photos** South Spread – Tioga-Elkhorn Creek Pipeline Page 4 of 39

Date: 12/10/2021

Location: Sta. No. 1420+00