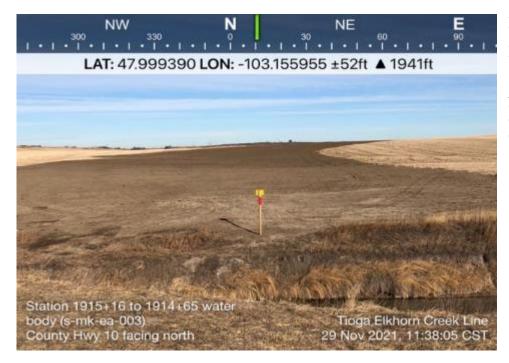

Date: 10/31/2021

Location: Sta. No. 1820+00

Date: 11/29/2021

Location: Sta. No. 1914+65

Notes: Status of waterbody smk-ea-003 crossed via a guided bore.

Date: 11/29/2021

Location: Sta. No. 1915+16

Notes: Status of restored rightof-way and waterbody s-mk-ea-003.