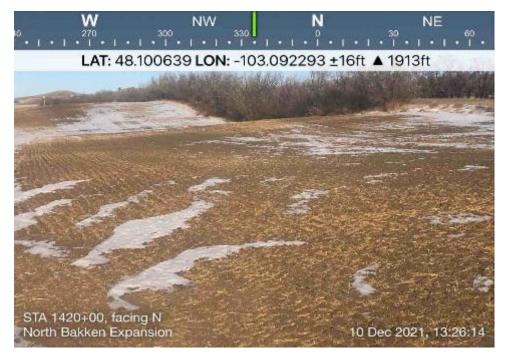

Notes: Status of restored right-of-way.

Date: 12/10/2021

Location: Sta. No. 1389+00

Attachment C **Restoration Photos** South Spread – Tioga-Elkhorn Creek Pipeline Page 4 of 39

Date: 12/10/2021

Location: Sta. No. 1420+00