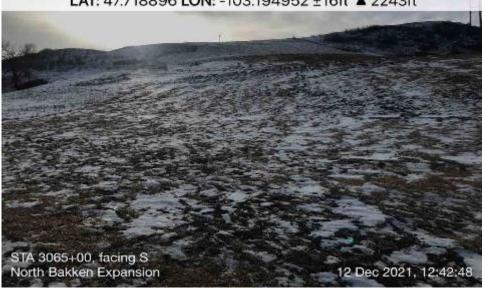

# North East Elevation

LAT: 47.718896 LON: -103.194952 ±16ft 2243ft

Date: 12/12/2021

Location: Sta. No. 3065+00

Notes: Status of restored right-ofway.

Date: 12/12/2021

Location: Sta. No. 3112+00

Attachment C Restoration Photos South Spread – Tioga-Elkhorn Creek Pipeline Page **38** of **39** 