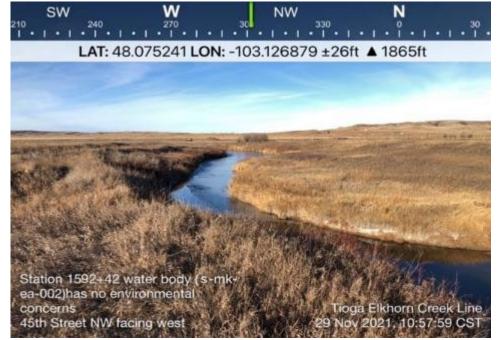

# North East Elevation

LAT: 48.078197 LON: -103.119418 ±16ft 1909ft

Date: 12/10/2021

Location: Sta. No. 1570+00

Notes: Status of restored right-of-way.

Date: 11/29/2021

Location: Sta. No. 1592+42

Notes: Status of waterbody s-mkeb-002 (Tobacco Garden Creek) crossed via a guided bore.