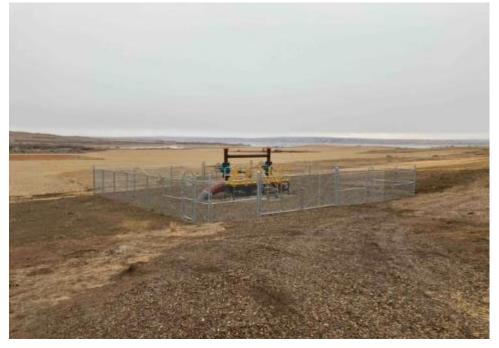

## LAT: 47.992574 LON: -103.154950 ±16ft ▲ 1996ft

Date: 12/10/2021

Location: Sta. No. 1940+00

Notes: Status of restored right-of-way.

Date: 11/30/2021

10 Dec 2021, 14:27:24

Location: Sta. No. 1943+02

Notes: Highway 10 block valve.