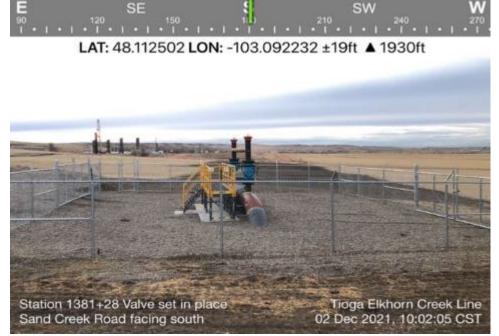

Date: 12/10/2021

Location: Sta. No. 1380+00

Notes: Status of restored right-ofway. Lake Sakakawea in background.

Location: Sta. No. 1381+28

Notes: South Lake block valve.

Date: 12/10/2021

Location: Sta. No. 1388+00