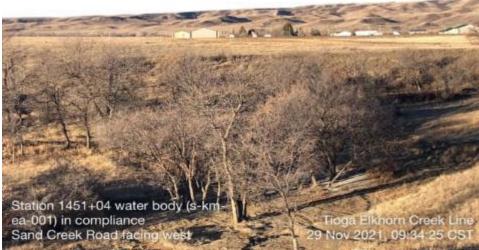

Date: 12/10/2021 Location: Sta. No. 1440+00

Notes: Status of restored right-of-way.

Date: 11/29/2021

Location: Sta. No. 1451+04

Notes: Status of waterbody s-mkea-001 crossed via a guided bore.

Attachment C Restoration Photos South Spread – Tioga-Elkhorn Creek Pipeline Page **7** of **39** 