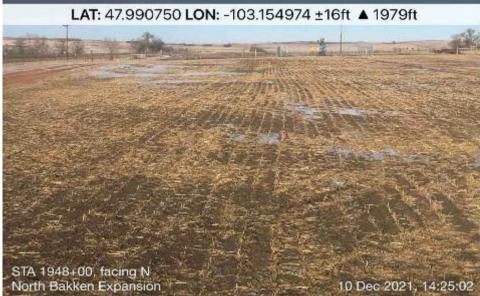

# South Elevation

Date: 12/10/2021

Location: Sta. No. 1948+00

Notes: Status of restored right-of-way.