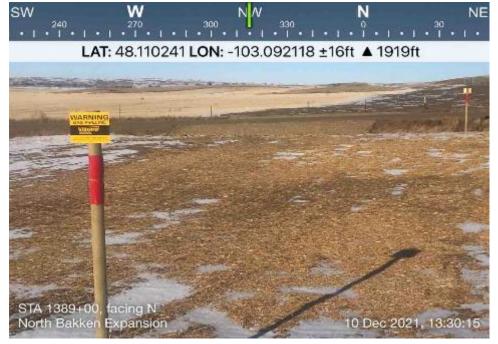

Notes: Status of restored right-of-way.

Date: 12/10/2021

Location: Sta. No. 1389+00

Attachment C **Restoration Photos** South Spread – Tioga-Elkhorn Creek Pipeline Page 4 of 39

Date: 12/10/2021

Location: Sta. No. 1420+00