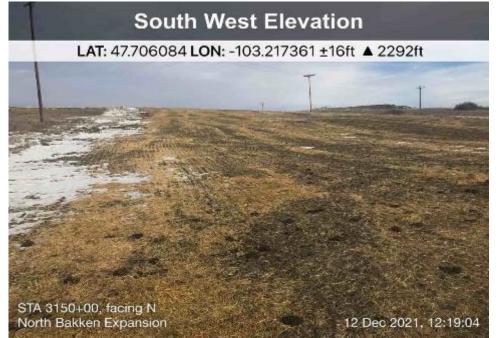

# West Elevation

LAT: 47.709484 LON: -103.209094 ±16ft 2269ft

Date: 12/12/2021

Location: Sta. No. 3120+00

Notes: Status of restored right-of-way.

Date: 12/12/2021

Location: Sta. No. 3150+00