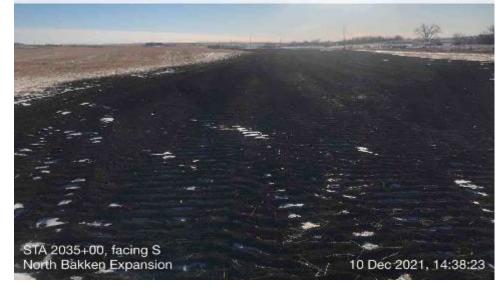

# North East Elevation

LAT: 47.971867 LON: -103.175550 ±16ft 2005ft

Date: 12/10/2021

Location: Sta. No. 2035+00

Attachment C Restoration Photos South Spread – Tioga-Elkhorn Creek Pipeline Page **17** of **39** 