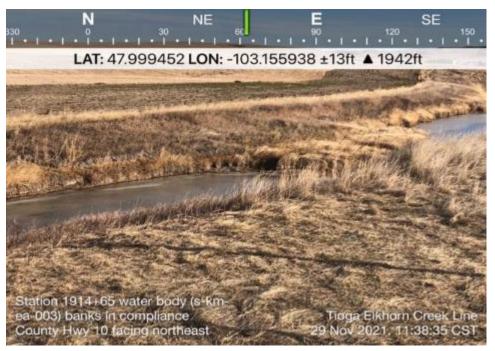

Date: 10/31/2021

Location: Sta. No. 1820+00

Date: 11/29/2021

Location: Sta. No. 1914+65

Notes: Status of waterbody smk-ea-003 crossed via a guided bore.

Date: 11/29/2021

Location: Sta. No. 1915+16

Notes: Status of restored rightof-way and waterbody s-mk-ea-003.