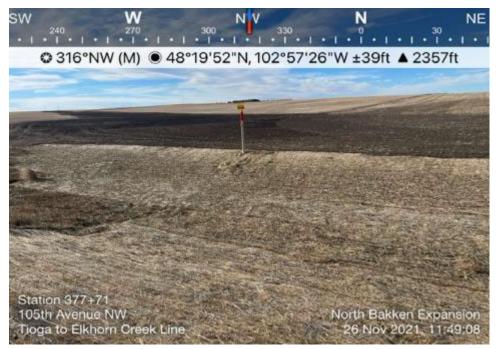

Location:

Sta. No. 377+71

Notes: Status of restored right-of-way and bar ditch.

Date: 11/29/2021

Location:

Sta. No. 394+28

Notes: Status of restored right-of-way and bar ditch.

Location: