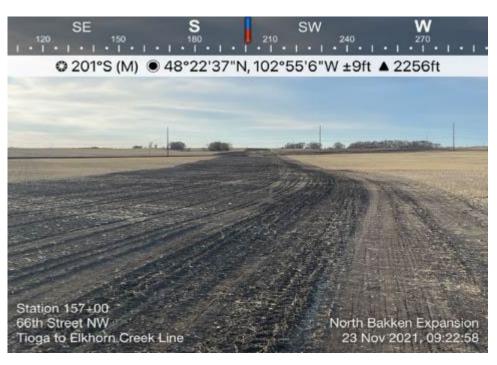

Notes: Status of restored right-of-

Location:

Sta. No. 155+00

Notes: Status of restored right-

of-way.

Date: 11/23/2021

Location:

Sta. No. 157+00