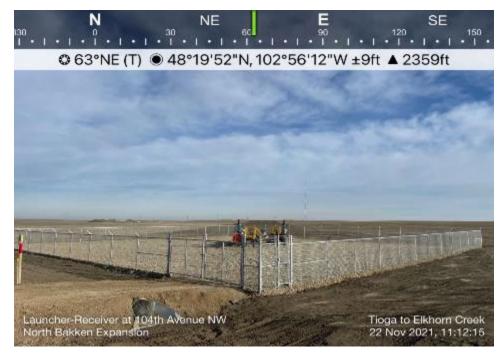

Location:

Sta. No. 326+92

Notes: 104th Avenue NW pig

launcher/receiver.

Date: 11/26/2021

Location:

Sta. No. 327+00

Notes: Status of restored right-