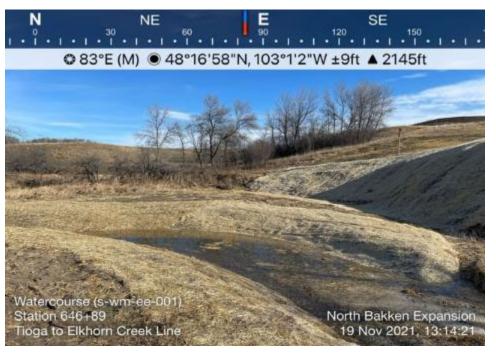

Notes: Status of restored right-ofway and bar ditch (water line not associated with project)

Date: 11/19/2021

Location:

Sta. No. 646+89

Notes: Status of restored waterbody s-wm-ee-001.

Location:

Sta. No. 646+89

Notes: Status of restored waterbody s-wm-ee-001.

Date: 11/19/2021

Location:

Sta. No. 646+89

Notes: Status of restored waterbody s-wm-ee-001.

Location:

Sta. No. 660+00

Notes: Status of restored right-of-