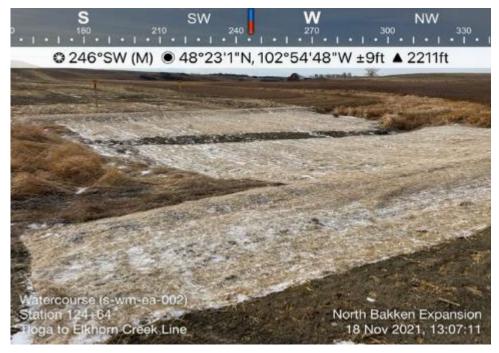

Notes: Status of restored right-of-

Date: 11/18/2021

Location:

Sta. No. 124+64

Notes: Status of restored waterbody s-wm-ea-002.

Date: 11/23/2021

Location:

Sta. No. 140+00