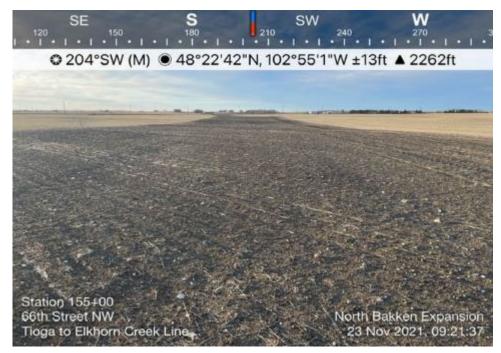

Notes: Status of restored right-of-

Location:

Sta. No. 155+00

Notes: Status of restored right-

of-way.

Date: 11/23/2021

Location:

Sta. No. 157+00