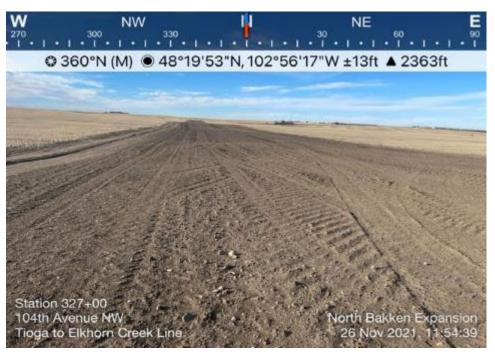

Location:

Sta. No. 326+92

Notes: 104th Avenue NW pig

launcher/receiver.

Date: 11/26/2021

Location:

Sta. No. 327+00

Notes: Status of restored right-