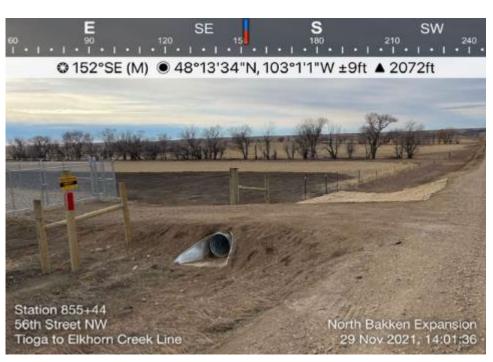

Notes: Status of restored right-of-

way.

Date: 11/29/2021

Location:

Sta. No. 855+44

Notes: Access to 56th Street NW

block valve.

Location: