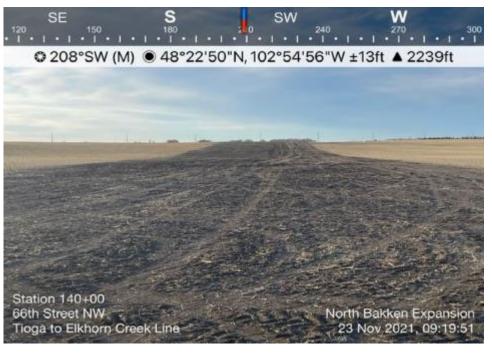

Notes: Status of restored right-of-

Date: 11/18/2021

Location:

Sta. No. 124+64

Notes: Status of restored waterbody s-wm-ea-002.

Date: 11/23/2021

Location:

Sta. No. 140+00