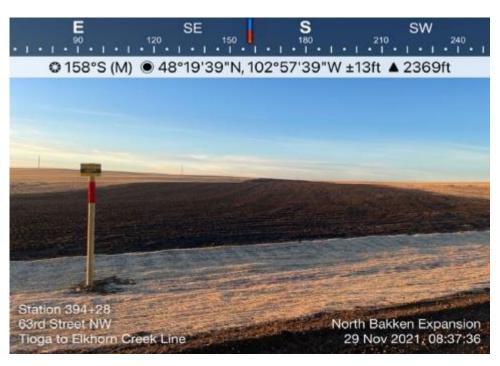

Location:

Sta. No. 377+71

Notes: Status of restored right-of-way and bar ditch.

Date: 11/29/2021

Location:

Sta. No. 394+28

Notes: Status of restored right-of-way and bar ditch.

Location: