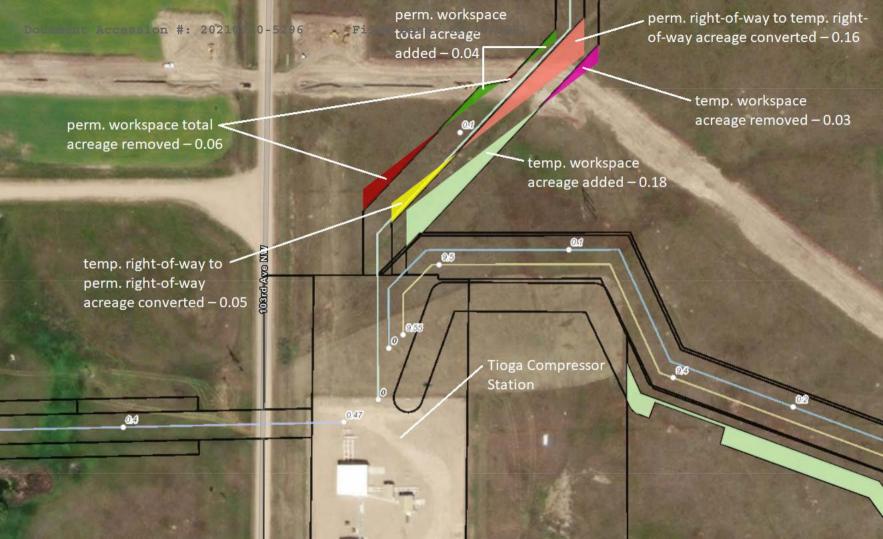

## North Bakken Expansion Project Variance Request Form Variance Request Number: V22 Anticipated Variance Level (1, 2, or 3): 3 Date Approval Needed: 8/2/2021 (ASAP) Date Submitted to FERC: 7/30/2021 An MDU Resources Group company **Date FERC Approved: FERC Approval No.:** Landowner: Request Prepared By: Austin Chase, ERM See tract numbers Pipeline/Facility: Line Section 25 Loop **Tract Number:** 157-95-24-002 and 157-95-24-003 Spread: North In or within 50 feet of a wetland? ⊠ No ☐ Yes County(ies): Williams Milepost(s): In or within 50 feet of a waterbody? ☐ Yes ⊠ No **Net Acreage Affected:** 0.13 **Current Land Use/** In or within 50 feet of another ☐ Yes ⊠ No **Vegetative Cover:** Grassland/herbaceous environmentally sensitive area? Description of Nearby Features/Resources (Wetland, Waterbody, T&E Habitat, Invasive Species Area, Residence, Cultural Site, etc. [include distance(s)]): No waterbodies, wetlands, T&E habitats, invasive species areas, or residences exist within 100 feet of the proposed variance request. There is a cultural feature north of the Tioga Compressor Station that is less than 100 feet from the right-of-way shift area; site avoidance fencing shall be installed along the perimeter of the proposed route in specific locations to fully protect the feature. State Historical Society of North Dakota concurrence of the revised cultural site fencing plan was received and filed on the docket (see below). Variance From: ☐ Plan/Procedure □ Permit □ Drawing ☐ Mitigation Measure □ Other **Detailed Description of Variance:** Attachments? □ No Number of Attachments: 4 WBI Energy is requesting a slight readjustment of the Line Section 25 Loop right-of-way configuration just north of the Tioga Compressor Station to avoid conflicts with an adjacent Alliance pipeline right-of-way as shown in the attachments to this variance request. Total acreage affected is as follows: 0.04 permanent workspace addition, 0.06 permanent workspace deletion, 0.16 permanent right-of-way converted to temporary right-of-way, 0.18 temporary workspace addition, 0.05 temporary right-of-way converted to permanent right-of-way, and 0.03 temporary workspace deletion; totaling 0.13 net acreage affected. The shift in temporary workspace is within the existing previously surveyed area for cultural, wetlands and waterbodies, and Dakota skipper (DASK) habitat. WBI Energy will implement the measures in FERC's Upland Erosion Control, Revegetation, and Maintenance Plan and other applicable project mitigation measures to reduce potential impacts. Variance Justification: This right-of-way reconfiguration at this location is a request of an adjacent foreign utility line to avoid the associated pipeline easement. By shifting the Line Section 25 Loop right-of-way to a more askew angle in relation to the Alliance pipeline right-ofway, there will be less overlapping workspace and potential construction safety incidents will be lessened (e.g., line strikes). This change will not result in impacts on T&E habitats, wetlands or waterbodies, or other environmentally sensitive areas. Additionally, the State Historical Society of North Dakota has concurred that, with implementation of approved cultural site